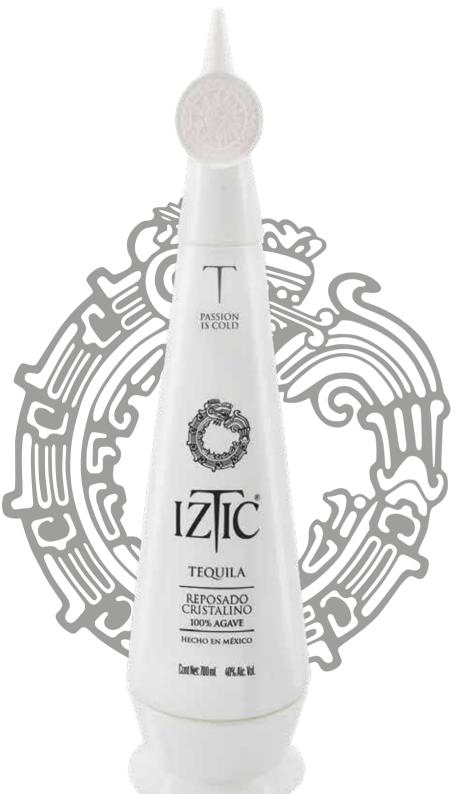

# **TEQUILA**

# AÑEJO CRISTAL

# COLOR:

Transparent, golden sparkles and understones

#### NOSE:

Soft and fine aroma of wood, slight sweetness, fruity

# TASTE:

Pleasant sweetness is perceived and the wood is subtle, very complex, and rounded

### AGING:

Seven months in American oak barrels

# **GENERAL SPECIFICATIONS**

PACK:

**BOTTLE** 750 ml

ALC. VOL.

40%

80 Proof