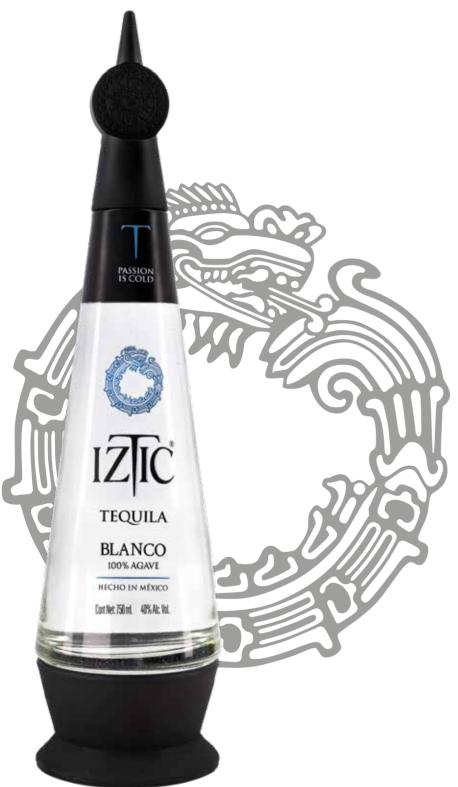

# **TEQUILA BLANCO**

### COLOR:

White 100% crystaline with silvery undertones

### **CATEGORY**

100% Blue Agave