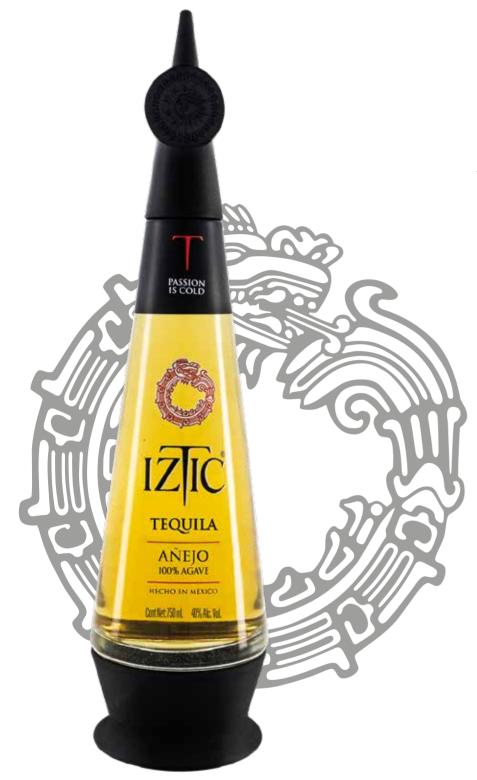

Tequila is born from our ancestor's passion by a cult beverage: "The Tequila"

TEQUILA

Añejo

## COLOR:

Amber color with undertones an robust body

### NOSE:

Dominate by wood, we find a slight smell of cacao, tobacco adn light freshness

## TASTE:

Light sweetness when entering followed by an explosion of flavors, wood predominates

#### AGING:

1 Year in American and French oak barrels

# **GENERAL SPECIFICATIONS**

PACK: BOTTLE 6 750 ml ALC. VOL. 40% 80 Proof

CATEGORY 100% Blue Agave